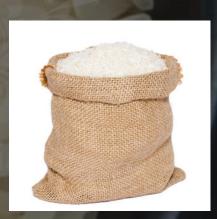

## ABOUT COMPANY

+91-9593845964 Export@belioverseas.com

Grain Size: - 8.35mm

Packaging Options:
- PP/Non-Woven/Jute/BOPP/Pouch
- Available at additional cost, depending on bag
size & material

Grain Size: 8.35mm

### Packaging Options:

Non-Woven

Jute

BOPP

PP