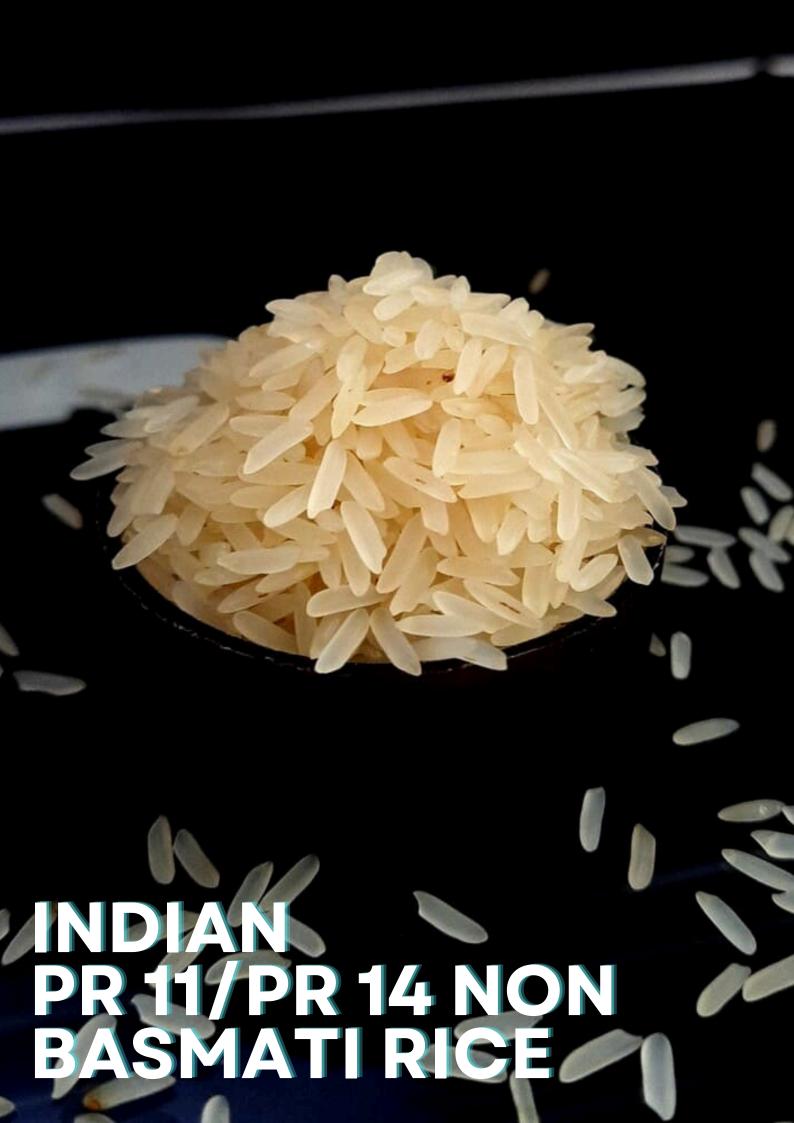

Raw and Steam Variety: Export Band

Grain Size: 7.90mm

**Packaging Options:** 

Raw and Steam Variety: Export Band

Grain Size: 7.10mm

**Packaging Options:** 

Raw and Steam Variety: Export Band

Grain Size: 6.90mm