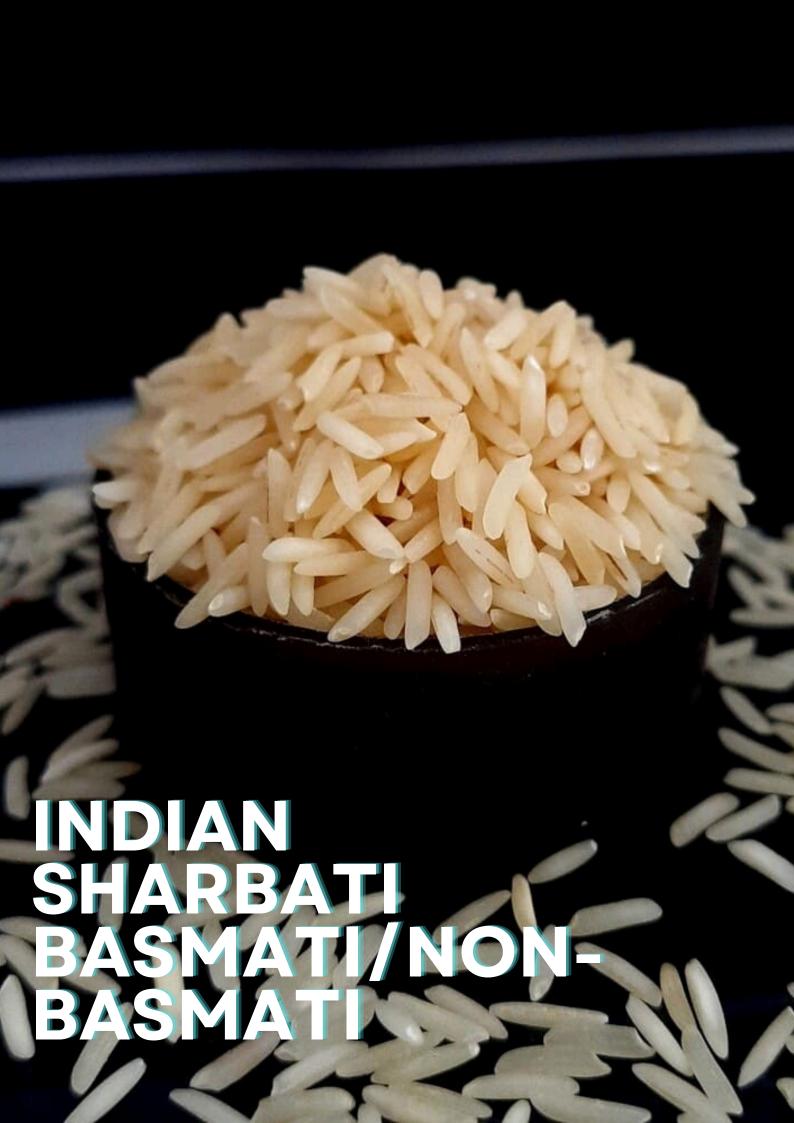

# INDIAN PUSA BASMATIRE RICE

Types of Rice: Raw/White, Steam, White/Creamy Sella (Parboiled), Golden Sella

Raw and Steam Variety: Export Band

Grain Size: 7.45mm

Type of Rice:

White/Creamy Sella (Parboiled), Golden Sella