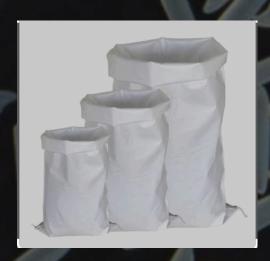

# PACKAGING DETAILS

Quantity Options:

Ranging from 1 kg to 50kg

Customized options available according to client

requirement

### Packaging Options:

Non-Woven

Jute

BOPP

PP