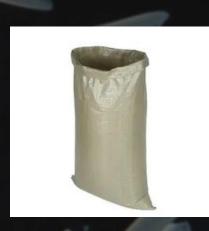

# PACKAGING DETAILS

Quantity Options:

Ranging from 1 kg to 50kg

Customized options available according to client

requirement

### Packaging Options:

Non-Woven

Jute

BOPP

PP