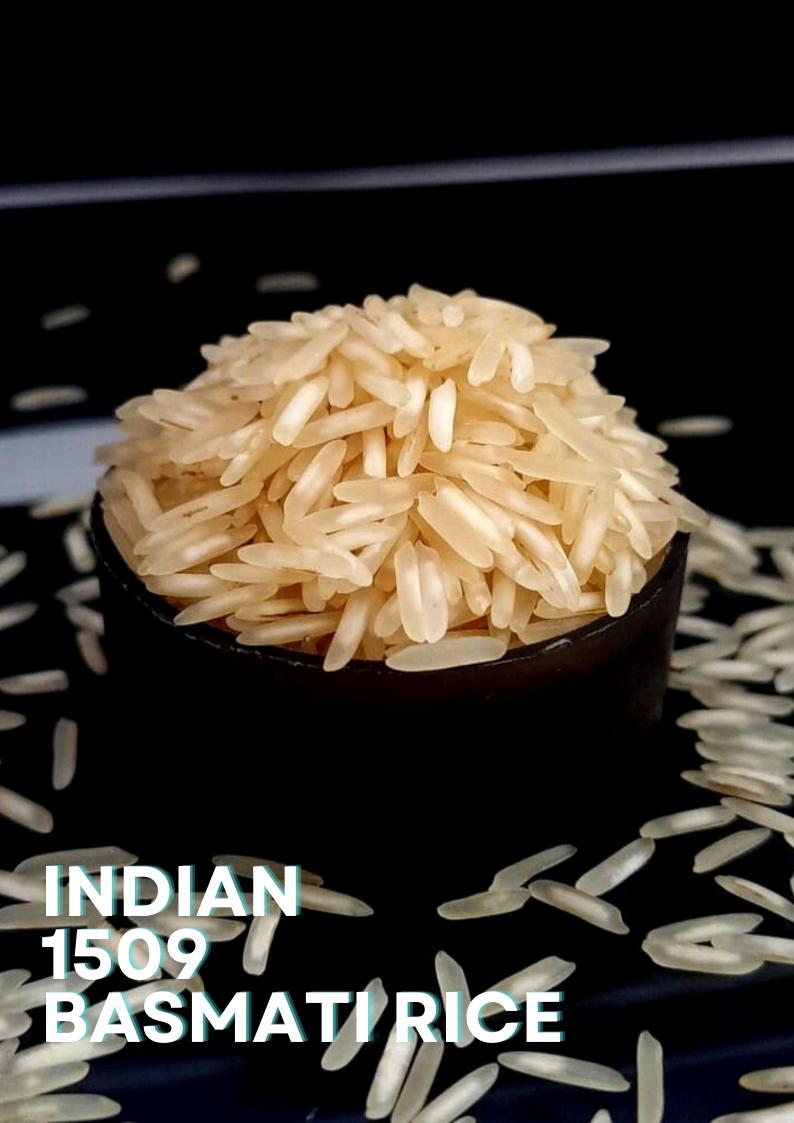

# INDIAN PUSA BASMATIRE RICE

Types of Rice: Raw/White, Steam, White/Creamy Sella (Parboiled), Golden Sella

Raw and Steam Variety: Export Band

Grain Size: 7.45mm

Type of Rice:

White/Creamy Sella (Parboiled), Golden Sella