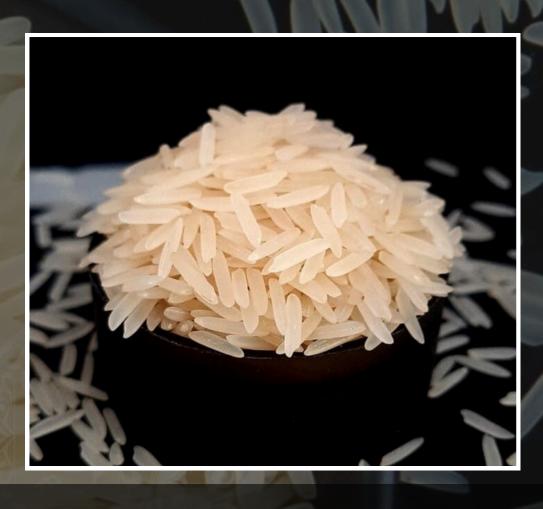

Grain Size: 7.70mm

Packaging Options:
PP/Non-Woven/Jute/BOPP/Pouch Available at
additional cost, depending on bag size &
material

Types of Rice:

Raw/White, White/Creamy Sella (Parboiled)

Grain Size: 7.25mm