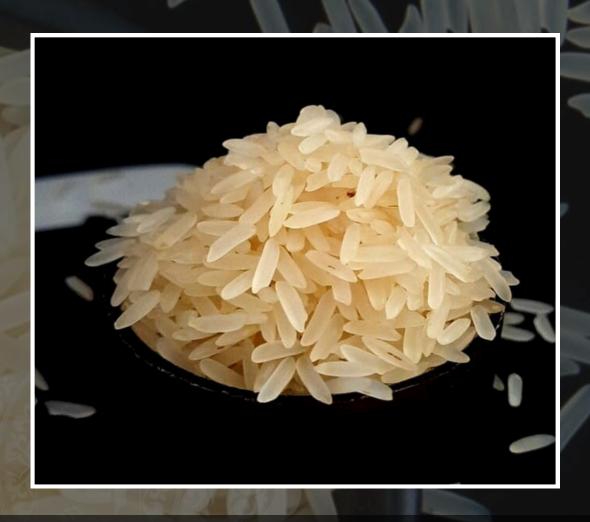

## ABOUT COMPANY

+91-9593845964 Export@belioverseas.com

Grain Size: - 8.35mm

Packaging Options:
- PP/Non-Woven/Jute/BOPP/Pouch
- Available at additional cost, depending on bag
size & material

Grain Size: 8.35mm