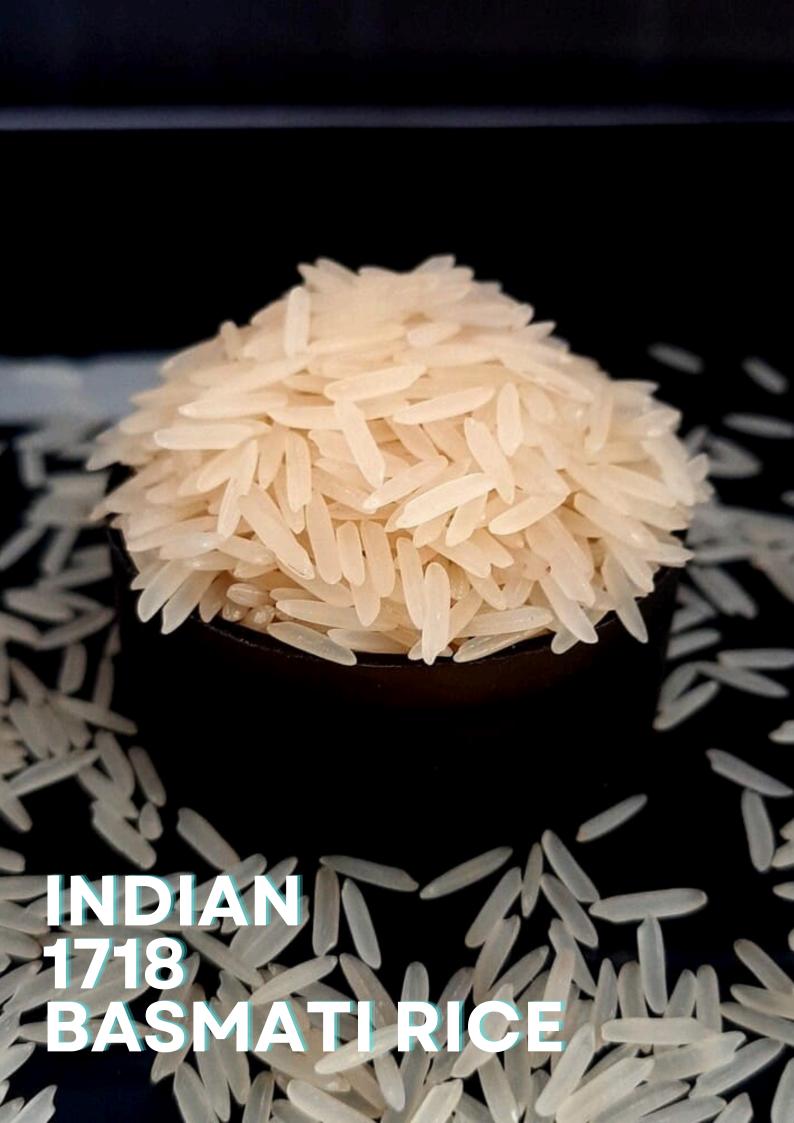

#### Types of Rice:

Raw/White, Steam, White/Creamy Sella (Parboiled), Golden Sella

Grain Size: 8.40mm

Packaging Options: