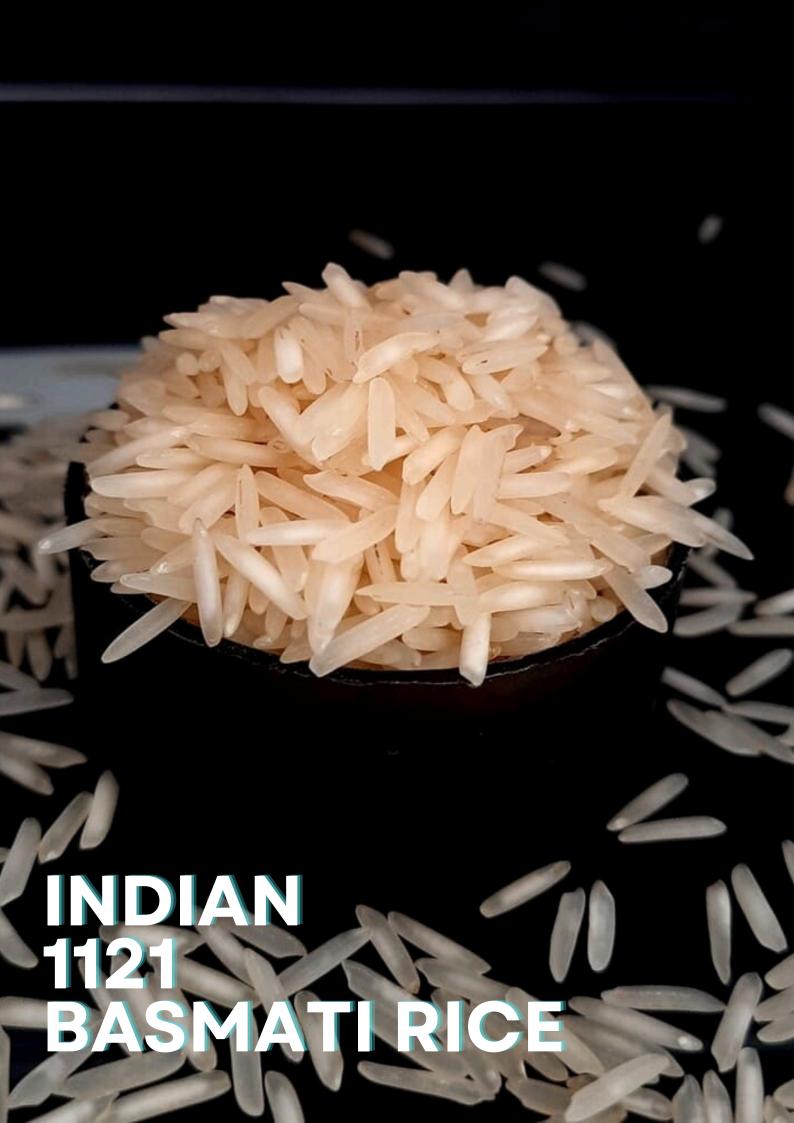

# INDIAN PUSA BASMATIRE RICE

Types of Rice: Raw/White, Steam, White/Creamy Sella (Parboiled), Golden Sella

Raw and Steam Variety: Export Band

Grain Size: 7.45mm

Type of Rice:

White/Creamy Sella (Parboiled), Golden Sella