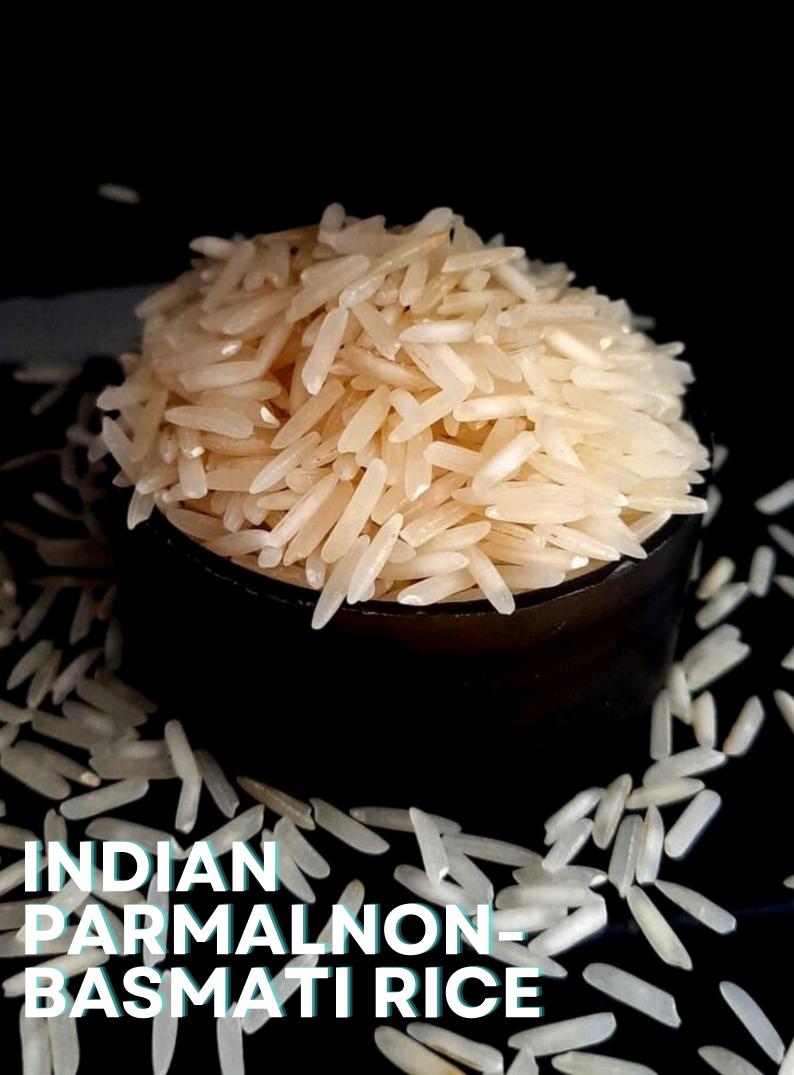

#### Types of Rice:

Raw/White, Steam, White/Creamy Sella (Parboiled), Golden Sella

Grain Size: 8.40mm

Packaging Options: